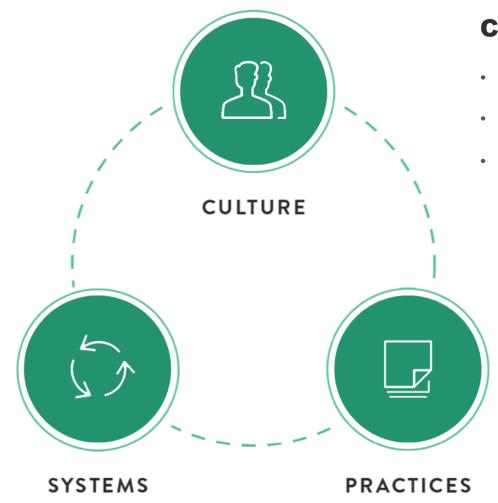

# WHAT DO YOU BELIEVE ABOUT TRANSFORMATION?

**SYSTEMS** 

value

Focused on forming teams and governing the flow of

Focused on aligning the

organization first

### **CULTURE**

- Focused on changing hearts and minds
- Focused on being agile rather than doing agile
- Focused on values and principles

### **PRACTICES**

- Focused on the things that you do
- Focused on roles, ceremonies, and artifacts
- Can be management driven or technically driven

# WHAT DO WE MEAN BY SYSTEMS?

Governance is not about writing code faster – it's about delivering to the customer faster.