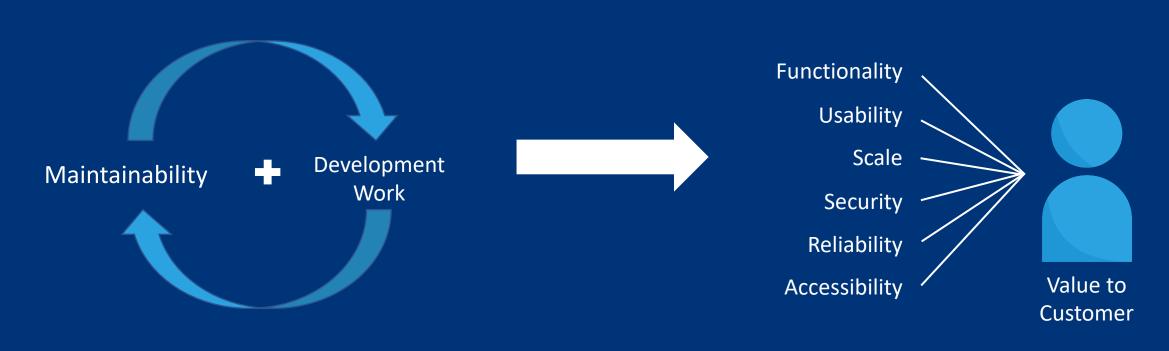

# Software Engineering Excellence

#### **EASY TO CHANGE**

- Decouple Software at Product/Team Boundaries
- Elevate Software Engineering Competency
- Partner Wisely

#### **ADAPTABILITY**

- Establish a Learning Organization
- Attract, Retain and Reward Talent