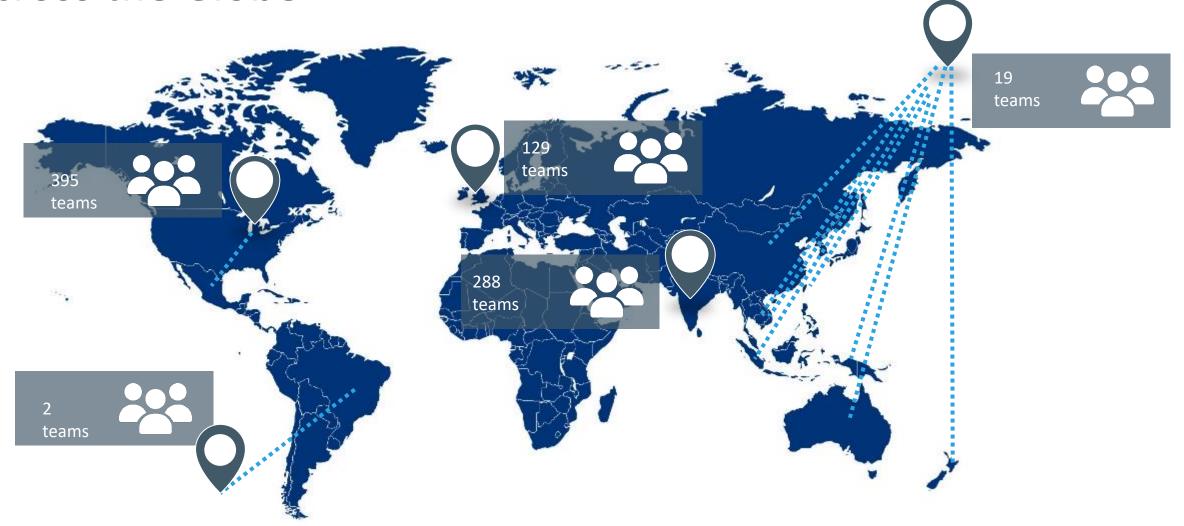

# **Transforming Teams Across the Globe**

BC<sub>2</sub> **Reducing Batch Size** 

70%

96% of our 700 Auto IT teams plan to complete initial Target Basecamp and 85% of our 145 infrastructure teams plan to reach Basecamp 1